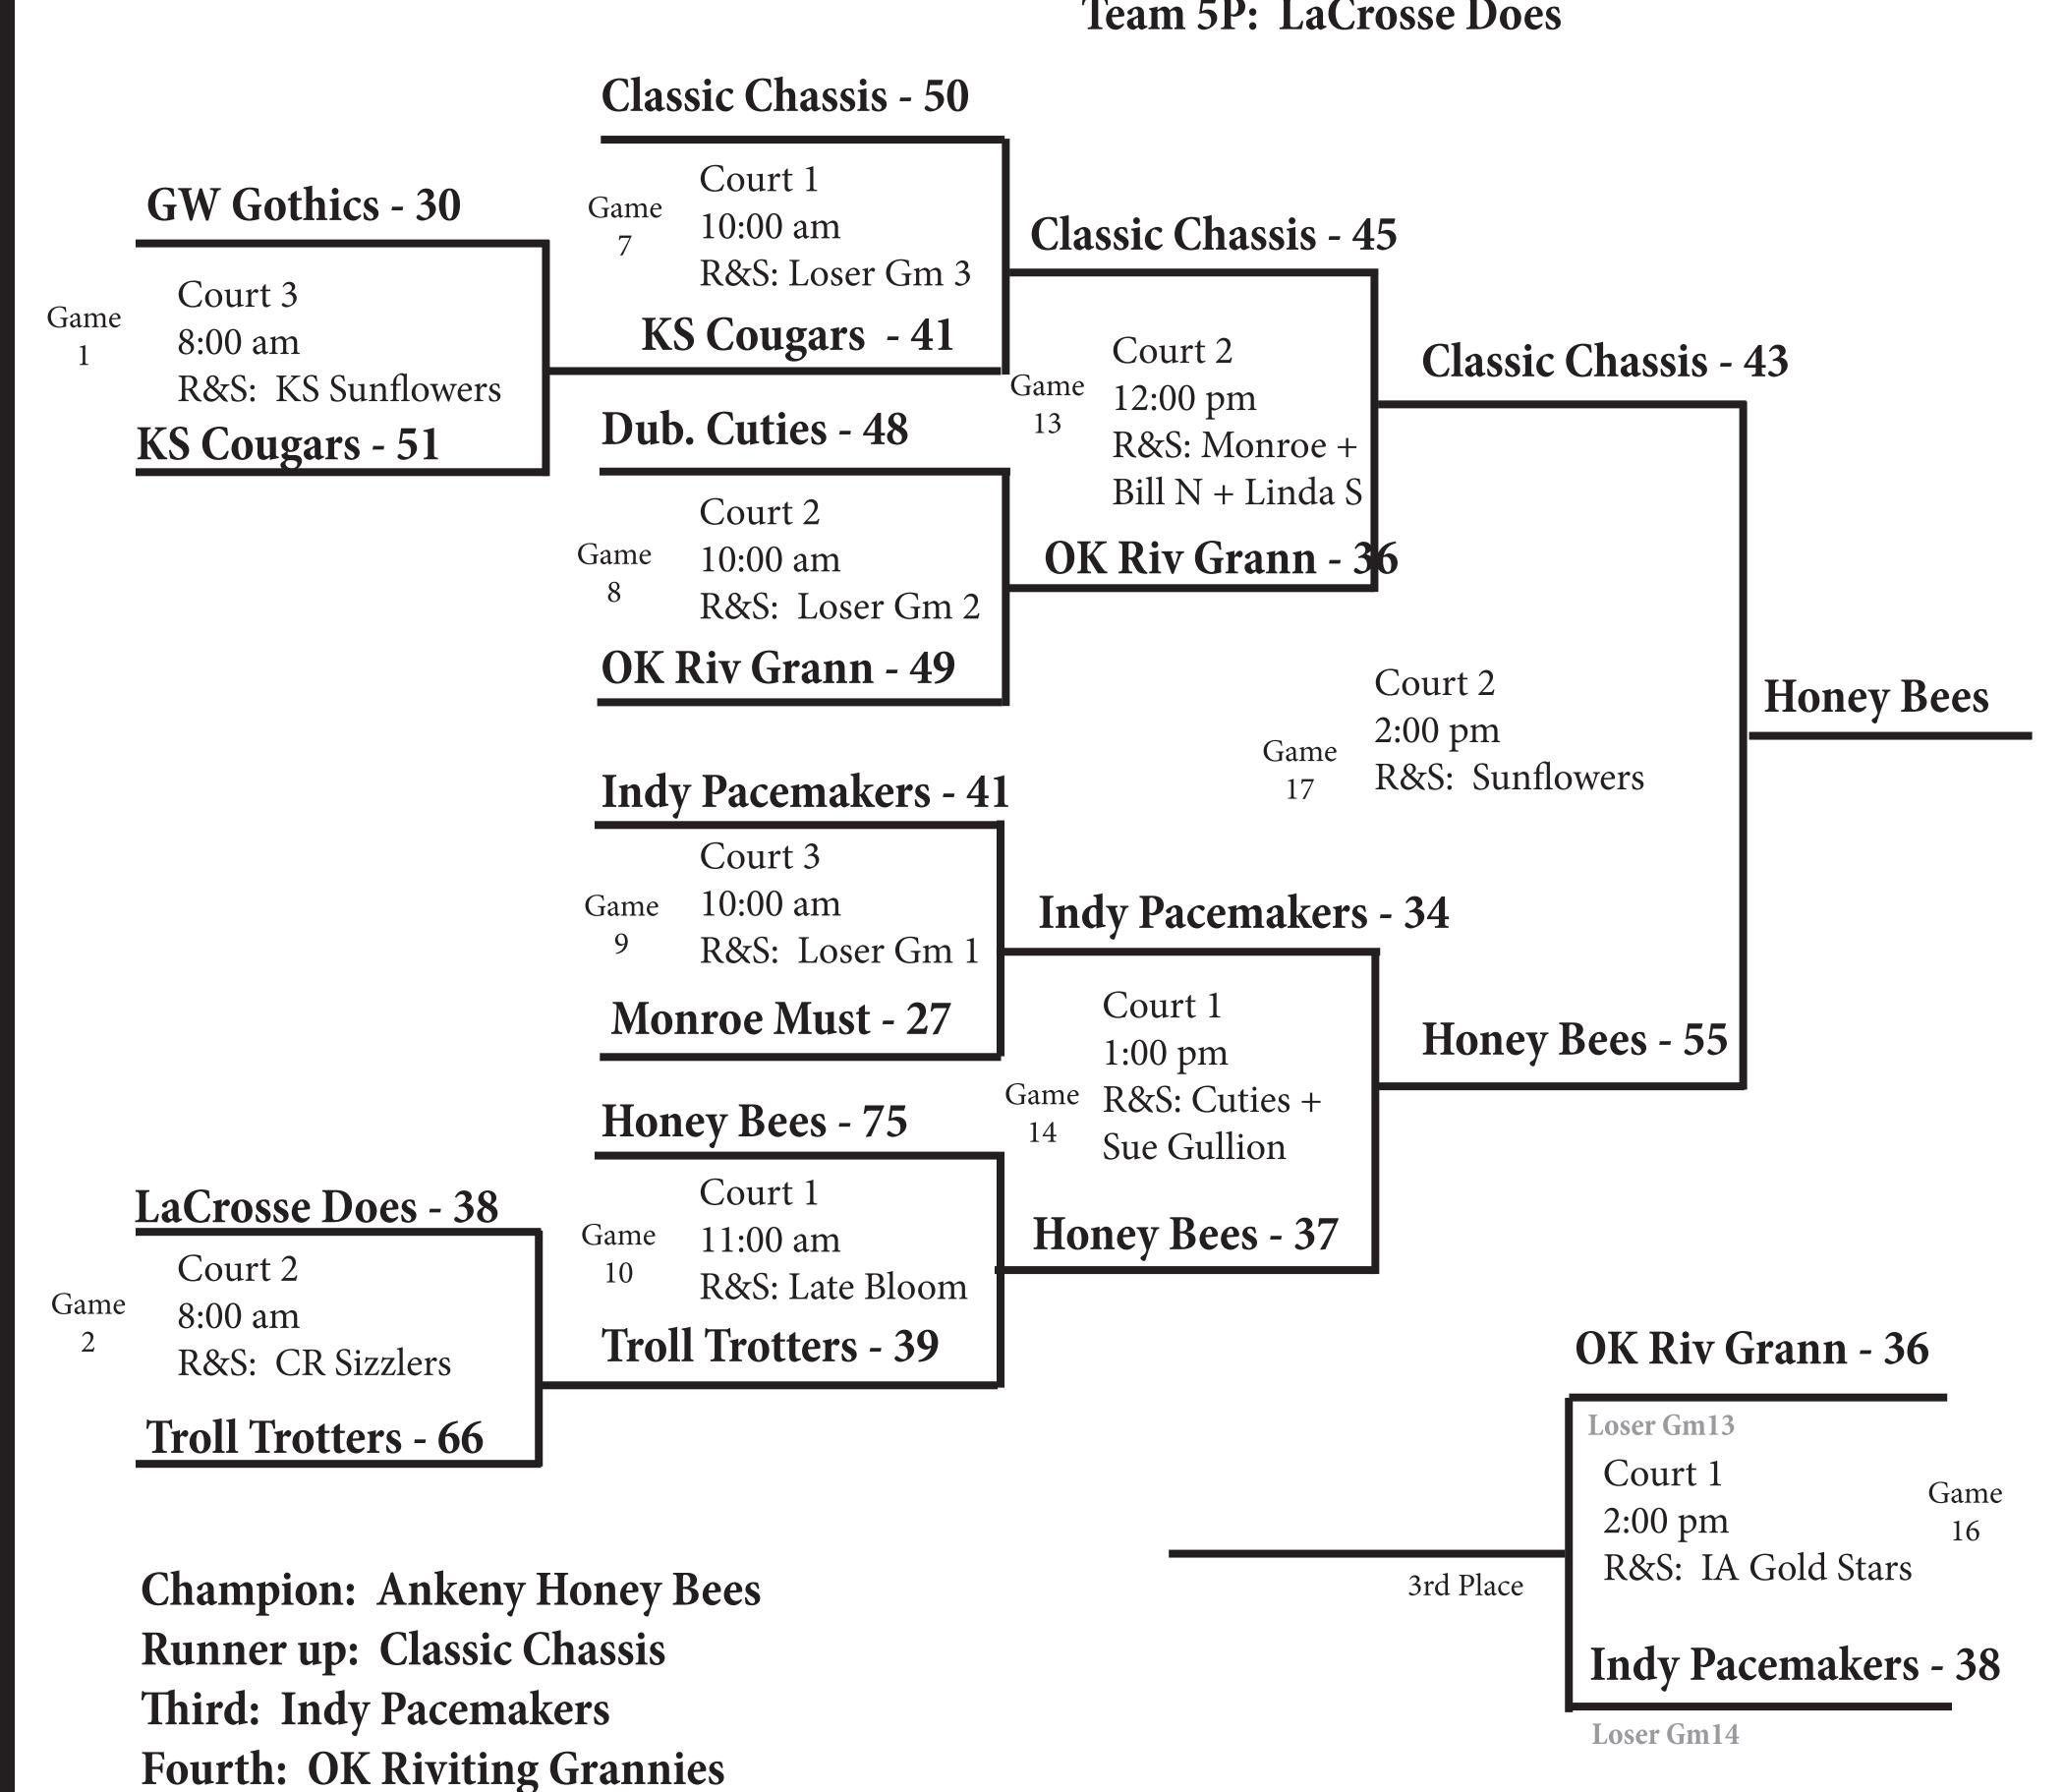

## **Consolation Tournament**

**Team 3R: Classic Chassis** 

**Team 3G: Dubuque Kipper Cuties** 

**Team 30: Monroe Mustangs** 

**Team 3P: OK Riviting Grannies** 

**Team 4-1: Indy Pacemakers** 

Team 4-2: Honey Bees

Team 4-3: KS Cougars

**Team 4-4: LC Decorah Troll Trotters** 

**Team 50: Grant Wood Gothics** 

**Team 5P: LaCrosse Does** 