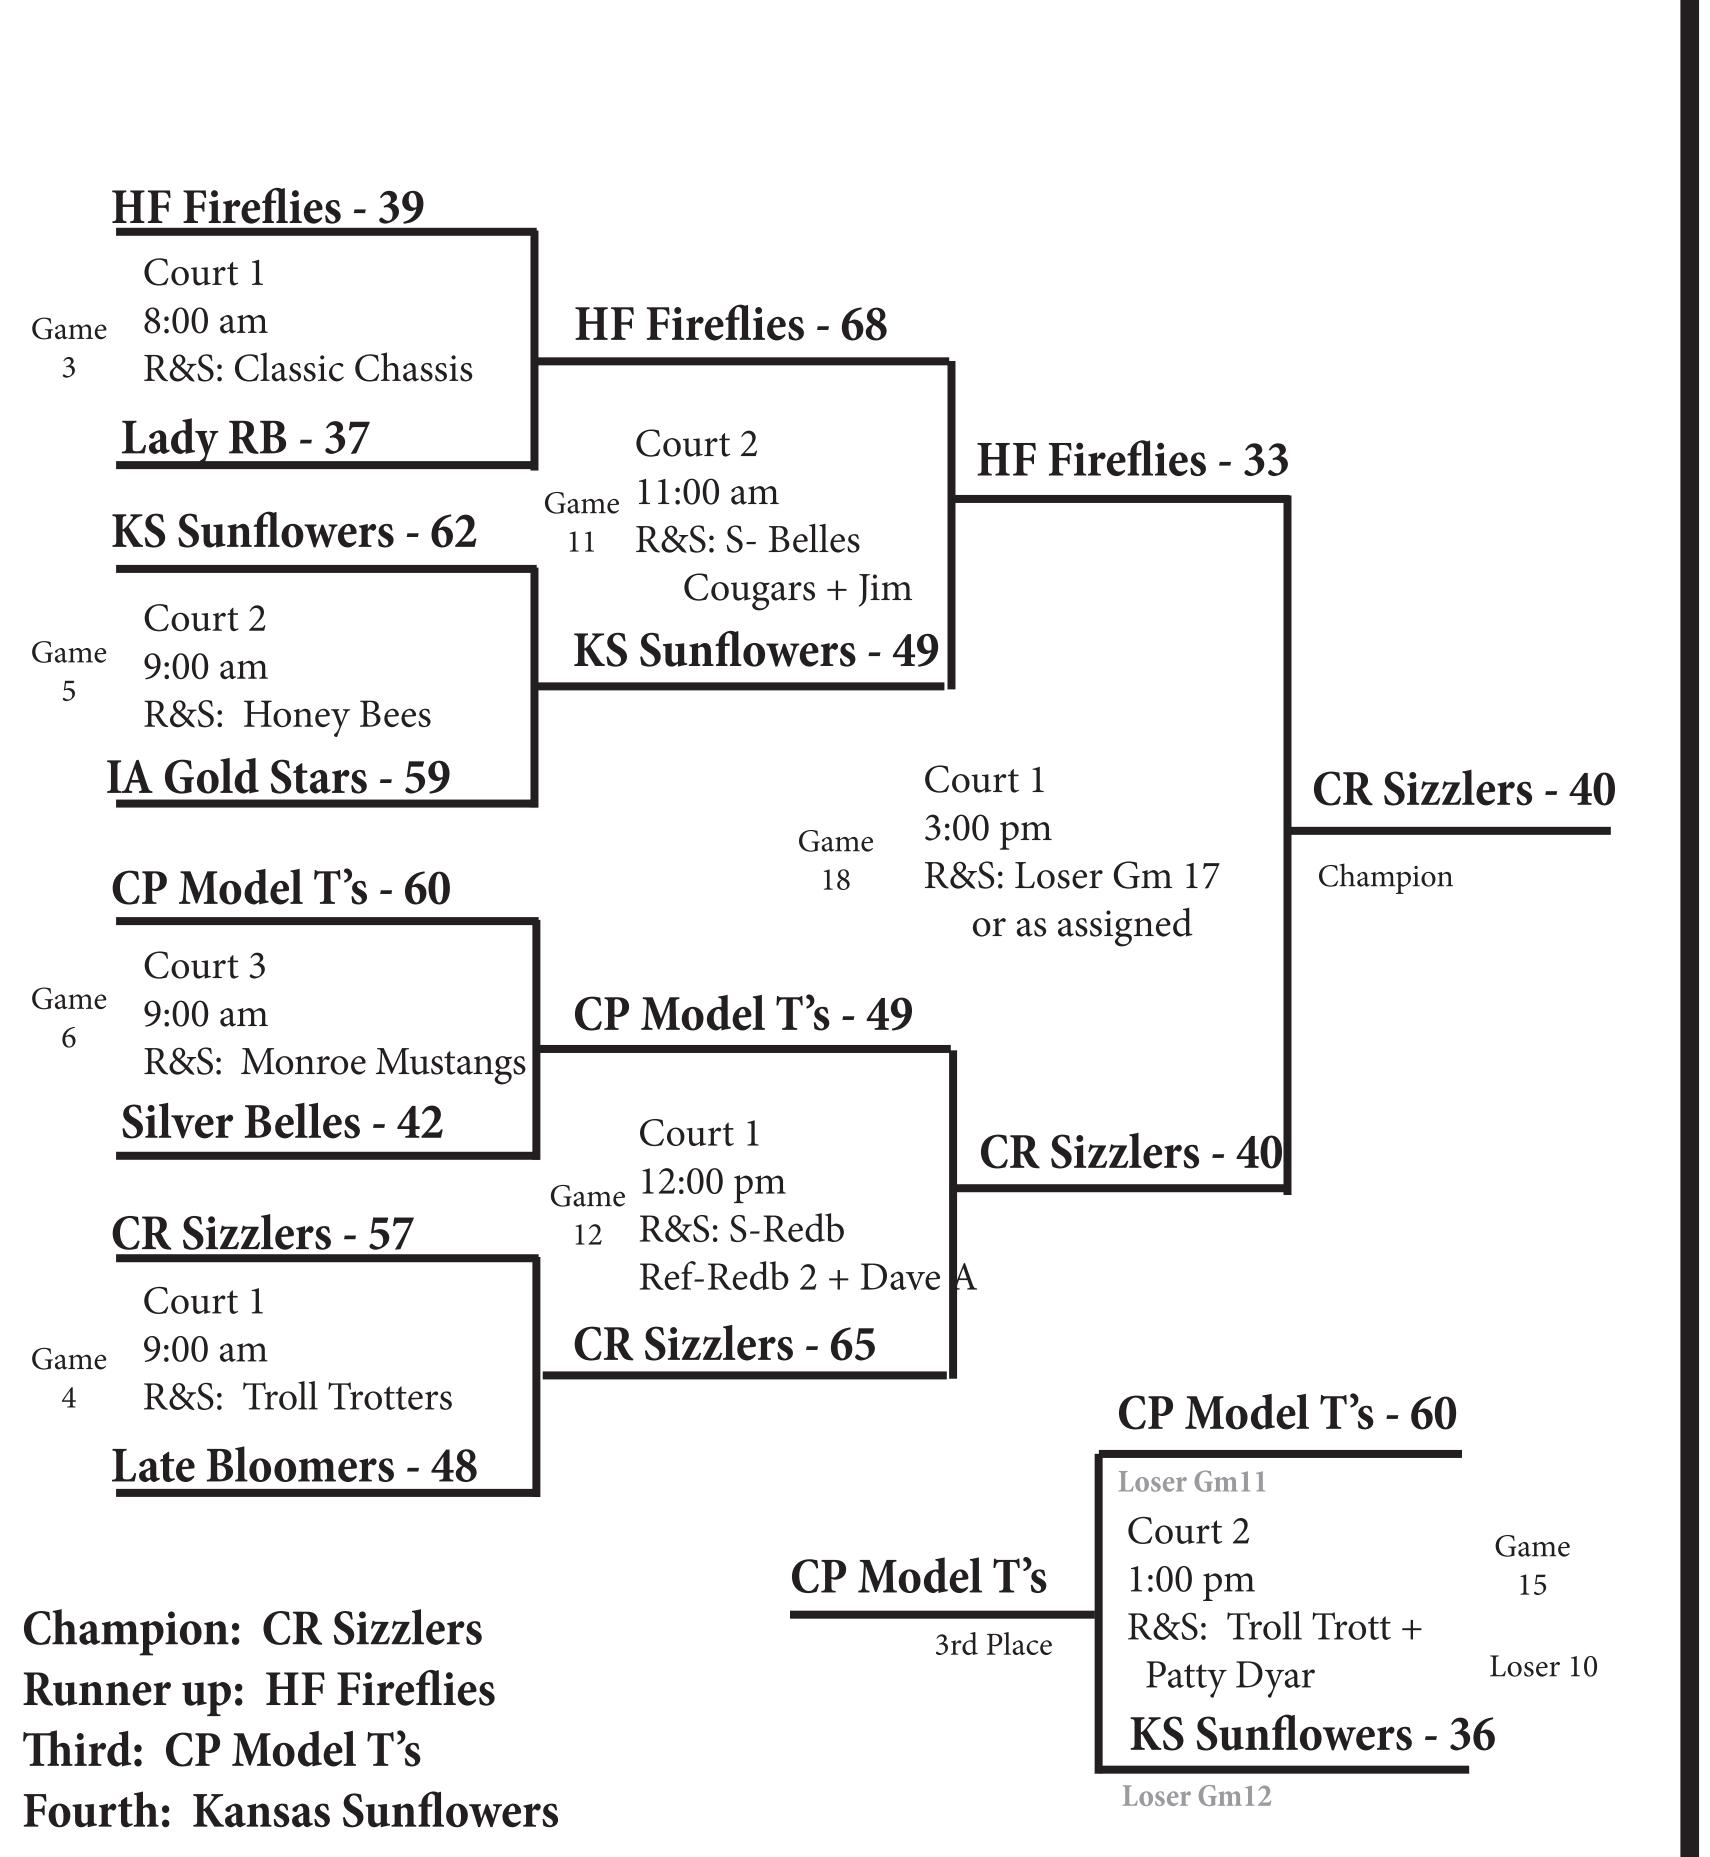

## Championship Tournament

Team 1R: HF Fireflies Team 1G: CR Sizzlers

**Team 1P: Kansas Sunflowers** 

**Team 2R: Late Bloomers Team 2G: Lady Redbirds Team 20: IA Gold Stars** 

Team 2P: Silver Belles

Team 10: Model T's