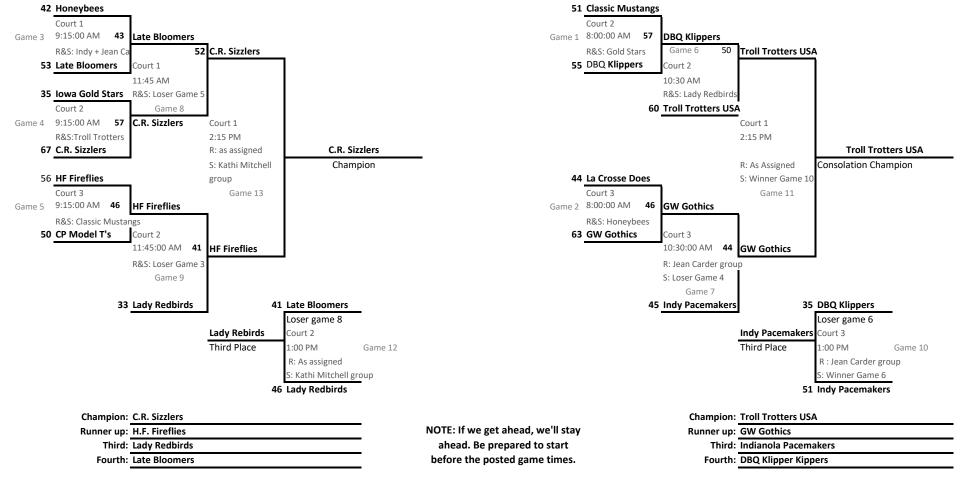

# **Sunday Single Elimination Tournaments**

8 min guarters, 2 min between guarters, 4 min halftime

## **Championship Tournament**

#1 seed:Lady Redbirds#2 seed:Cedar Rapid Sizzlers#3 seed:Late Bloomers#4 seed:Center Point Model T's#5 seed:Harper's Ferry Fireflies#6 seed:Ankeny Honeybees#7 seed:Iowa Gold Stars

## Teams will be responsible for refereeing and/or scorekeeping throughout the day.

#### Make sure you know your work assignments!!!

In most cases, losing teams will ref/score a game following their loss. While every effort will be made to assign ref/score duties as close to the time you are done playing, it may be necessary for your team to work a game which does not immediately follow your loss. Winning teams most likely will have some ref/score duties as well. Consolation Tournament #1 seed: Indianola Pacemakers #2 seed: Troll Trotters USA #3 seed: Dubuque Kipper Klippers #4 seed: Grant Wood Gothics #5 seed: La Crosse Does #6 seed: Classic Mustangs

#### Home team is listed second